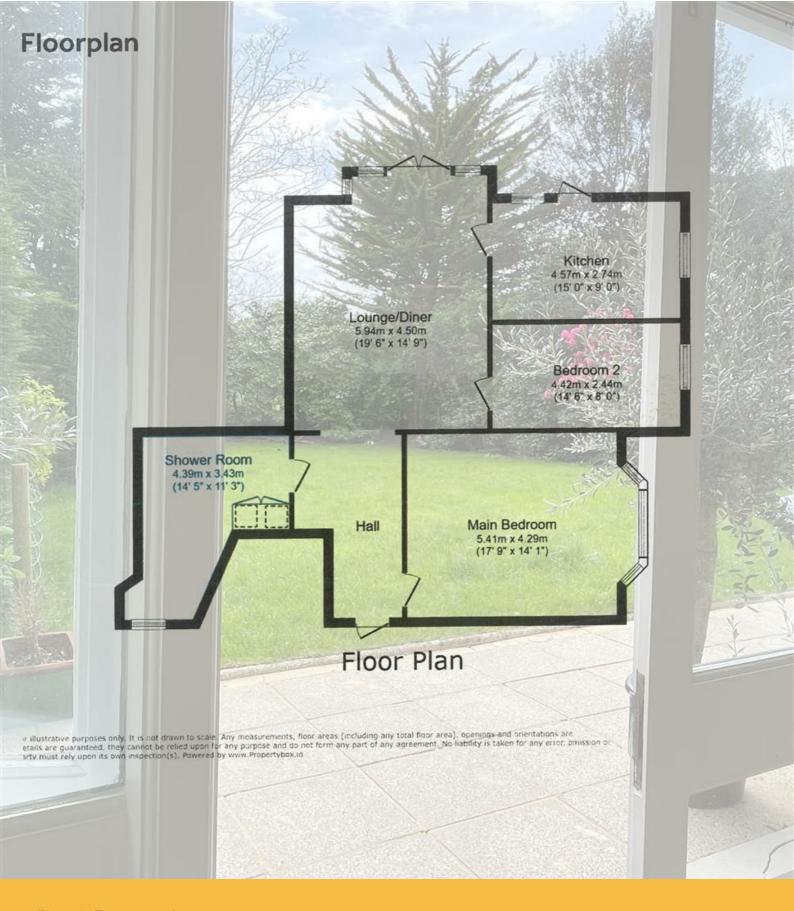

## Lloyds Property Group

PROPERTY NAME TOTAL FLOOR AREA

Telephone: +44 (0) 1202 708044 Flat 4, Westcliffe Lodge 957.00 sq ft

LOCATION COUNCIL TAX

Band B BCP (Poole) BH48AQ Monday - Friday 09:00 - 18:00

Illustration for identification purposes only, measurements are approximate, not to scale