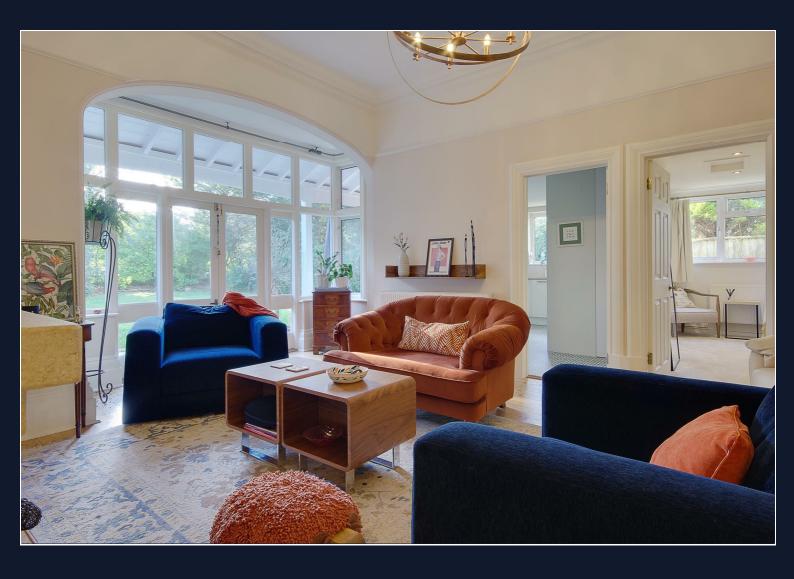

Flat 4, Westcliffe Lodge retains many of its original features whilst combining a tasteful interior with modern features.

The property benefits from an impressive living room with full width alcove window and French doors leading to the large south facing garden which has a terrace/patio and garden shed.