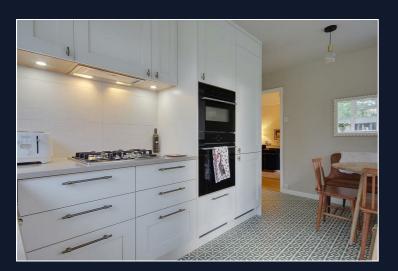

The recently fitted modern kitchen/breakfast room has integrated appliances, along with a separate utility area leading to the newly renovated shower/wet room.

The 17' main bedroom has a feature bay window and there is also a good size second bedroom which has a built-in wardrobe.