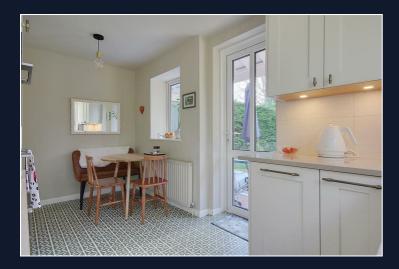

The recently fitted modern kitchen/breakfast room has integrated appliances, along with a separate utility area leading to the newly renovated shower/wet room.

The 17' main bedroom has a feature bay window and there is also a good size second bedroom which has a built-in wardrobe.