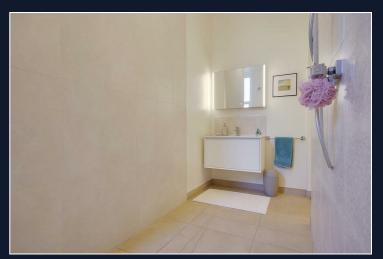

The recently fitted modern kitchen/breakfast room has integrated appliances, along with a separate utility area leading to the newly renovated shower/wet room.

The 17' main bedroom has a feature bay window and there is also a good size second bedroom which has a built-in wardrobe.