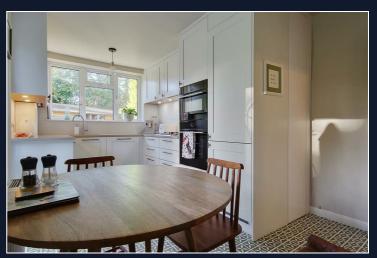

The recently fitted modern kitchen/breakfast room has integrated appliances, along with a separate utility area leading to the newly renovated shower/wet room.

The 17' main bedroom has a feature bay window and there is also a good size second bedroom which has a built-in wardrobe.