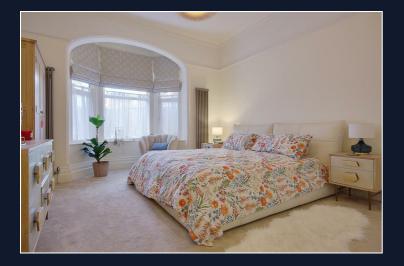

The recently fitted modern kitchen/breakfast room has integrated appliances, along with a separate utility area leading to the newly renovated shower/wet room.

The 17' main bedroom has a feature bay window and there is also a good size second bedroom which has a built-in wardrobe.