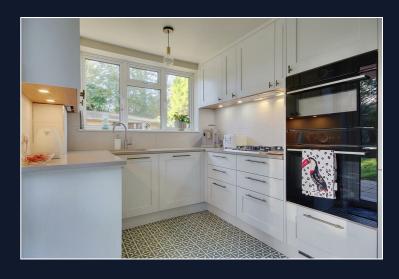

The recently fitted modern kitchen/breakfast room has integrated appliances, along with a separate utility area leading to the newly renovated shower/wet room.

The 17' main bedroom has a feature bay window and there is also a good size second bedroom which has a built-in wardrobe.